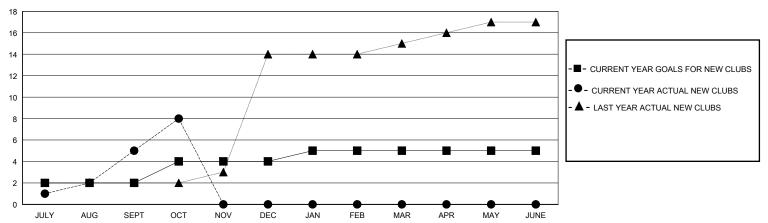

## GOALS AND ACTUAL NEW CLUBS CUMULATIVE

## District 3233G1

GMT: LOCATION INDIA GMT CA

| Clubs         |               |             |               | Members               |                       |                         |                                                    |  |
|---------------|---------------|-------------|---------------|-----------------------|-----------------------|-------------------------|----------------------------------------------------|--|
|               | RESULTS FOR   | R 2024-2025 |               | RESULTS FOR 2024-2025 |                       |                         |                                                    |  |
| QUARTER       | NEW CLUB GOAL | NEW CLUBS   | DROPPED CLUBS | QUARTER MEMB          | ER GROWTH NET<br>GOAL | MEMBER GROWTH<br>ACTUAL | DROPPED<br>MEMBERS ACTUAL<br>(including transfers) |  |
| JULY/AUG/SEPT | 2             | 5           | 0             | JULY/AUG/SEPT         | 170                   | 221                     | 50                                                 |  |
| OCT/NOV/DEC   | 2             | 3           | 0             | OCT/NOV/DEC           | 20                    | 105                     | 3                                                  |  |
| JAN/FEB/MAR   | 1             | 0           | 0             | JAN/FEB/MAR           | 10                    | 0                       | 0                                                  |  |
| APR/MAY/JUNE  | 0             | 0           | 0             | APR/MAY/JUNE          | 10                    | 0                       | 0                                                  |  |