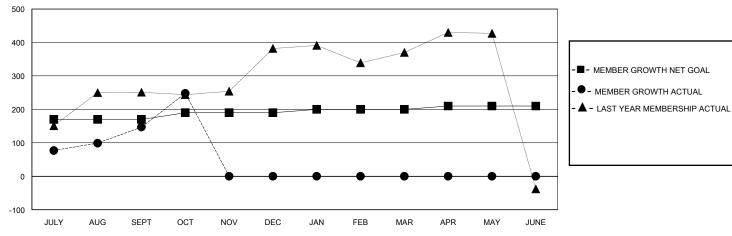

## GOALS AND ACTUAL MEMBERS CUMULATIVE

| DROPPED CLUBS: 0 |    | 47 CLUBS OF 209 ADDED 1 OR MORE<br>NEW MEMBERS | GENDER DISTRIBUTION  MALE 2,260 (62.83%) |                |   |
|------------------|----|------------------------------------------------|------------------------------------------|----------------|---|
| DROPPED MEMBERS  |    |                                                | FEMALE                                   | 1,336 (37.14%) |   |
| DECEASED         | 3  | CLICK HERE FOR CUMULATIVE                      | TOTAL FAMILY UNIT MEMBERS                |                | 0 |
| CLUB CANCELLED 0 |    | MEMBERSHIP DATA                                |                                          |                | 0 |
| OTHER            | 48 | FAMILY MEMBERS PAYING                          |                                          | PAYING HALF    | U |
| TOTAL            | 51 |                                                | 5020                                     |                |   |

## District 3233G1

GMT: LOCATION INDIA GMT CA

| Clubs         |               |             |               | Members               |                       |                         |                                                    |  |
|---------------|---------------|-------------|---------------|-----------------------|-----------------------|-------------------------|----------------------------------------------------|--|
|               | RESULTS FOR   | R 2024-2025 |               | RESULTS FOR 2024-2025 |                       |                         |                                                    |  |
| QUARTER       | NEW CLUB GOAL | NEW CLUBS   | DROPPED CLUBS | QUARTER MEMB          | ER GROWTH NET<br>GOAL | MEMBER GROWTH<br>ACTUAL | DROPPED<br>MEMBERS ACTUAL<br>(including transfers) |  |
| JULY/AUG/SEPT | 2             | 5           | 0             | JULY/AUG/SEPT         | 170                   | 221                     | 50                                                 |  |
| OCT/NOV/DEC   | 2             | 3           | 0             | OCT/NOV/DEC           | 20                    | 105                     | 3                                                  |  |
| JAN/FEB/MAR   | 1             | 0           | 0             | JAN/FEB/MAR           | 10                    | 0                       | 0                                                  |  |
| APR/MAY/JUNE  | 0             | 0           | 0             | APR/MAY/JUNE          | 10                    | 0                       | 0                                                  |  |